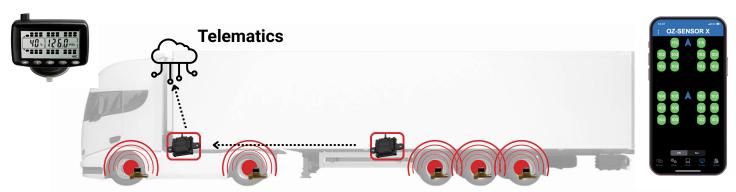

How do I access my data? In Cab Monitor, Smartphone and/or Telematics.

Our intelligent transceiver can be integrated with any existing Telematics and can transmit the data directly to an in cab monitor or any smartphone or tablet.

Provides drop and hook automatic Trailer detection and connection functionality to cover all your assets.

## More about the Transceiver box

- CAN, RS232, RS485 and 2.4GHz comms for telematics integration (BLE mesh network between transceivers).
- Automotive qualified with IP69 rating.
- Temperature range -40°C(-40°F) to 85°C (185°F).
- Configurable through smartphone or tablet.
- TPMS intelligence and warning strategy included for all warnings and alerts.