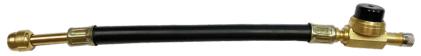

## AUTO LEARN SENSOR TECHNOLOGY

Replacement sensors can simply be screwed on and the system will automatically relearn with no special programming tools or procedures required.

OEM designed external sensor allows for a quick and easy installation in as little as one minute per wheel.

## More about the sensor

- Flow through design allows for inflation without dismounting the sensor
- Transmits temperature and pressure up to 180 PSI @ 433MHz
- Battery Life of 5+ years
   (adjustable to customer needs)
- Alert mode detecting leakages
- Automotive qualified with robust brass body and stem