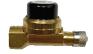

## AUTO LEARN SENSOR TECHNOLOGY

Replacement sensors can simply be screwed on and the system will automatically relearn with no special programming tools or procedures required.

OEM designed external sensor allows for a quick and easy installation in as little as one minute per wheel.

## More about the sensor

- Flow through design allows for inflation without dismounting the sensor
- Transmits temperature and pressure up to 180 PSI @ 433MHz
- Battery Life of 5+ years
   (adjustable to customer needs)
- Alert mode detecting leakages
- Automotive qualified with robust brass body and stem