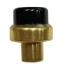

## AUTO LEARN SENSOR TECHNOLOGY

Replacement sensors can simply be screwed on and the system will automatically relearn with no special programming tools or procedures required.

OEM designed external sensor allows for a quick and easy installation in as little as one minute per wheel.

## More about the sensor

- Flow through design allows for inflation without dismounting the sensor
- Transmits temperature and pressure up to 180 PSI @ 433MHz
- Battery Life of 5+ years
   (adjustable to customer needs)
- Alert mode detecting leakages
- Automotive qualified with robust brass body and stem